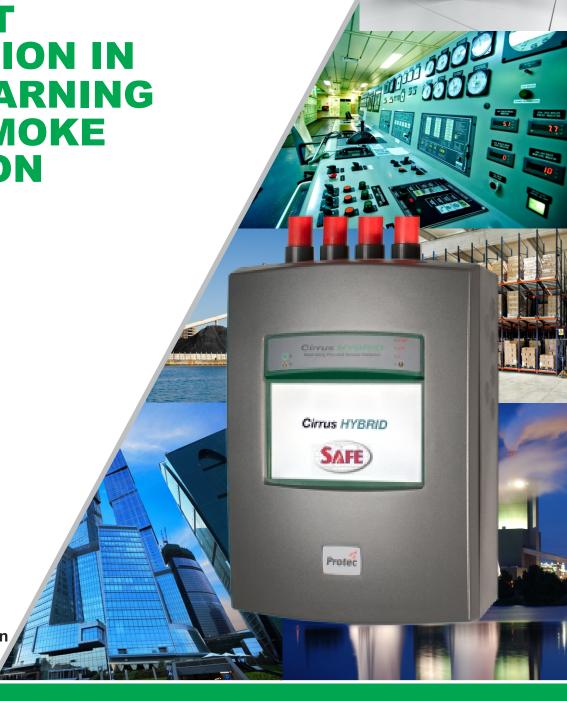

www.safefiredetection.com

THE NEXT
GENERATION IN
EARLY WARNING
FIRE & SMOKE
DETECTION

Scan QR Code For More Information

# Cirrus HYBRID

Air Sampling Fire and Smoke Detection

**Hybrid Air Sampling** 

Hybrid uses a powerful fan to draw air back from the hazard area to analyze with not just one but two forms of early fire detection. This new Hybrid detection technology ensures the earliest presmoke (over-heating) fire detection and the earliest visible smoke detection combine to give you a single "Smart Signal." This eliminate false alarms, and ensures your facility has the most advanced and earliest detection. Period!

## Hybrid Features

- Two Technologies
- "Smart Signal" Analysis
- No False Alarms
- Built-In Cross-Zoning
- Touchscreen Display
- 1, 2, 3, or 4 Zones
- Up to 6 IP Cameras
- HLI/Wired IP/Modbus
- Built-In Service Videos