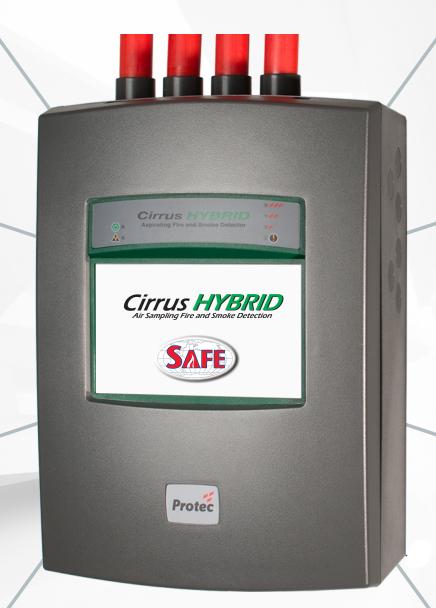

# Cirrus HYBRID

Air Sampling Fire and Smoke Detection

**Hybrid Air Sampling** 

Hybrid uses a powerful fan to draw air back from the hazard area to analyze with not just one but two forms of early fire detection. This new Hybrid detection technology ensures the earliest presmoke (over-heating) fire detection and the earliest visible smoke detection combine to give you a single "Smart Signal." This eliminate false alarms, and ensures your facility has the most advanced and earliest detection. Period!

# Cirrus HYBRID

Air Sampling Fire and Smoke Detection