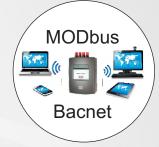

# Wired or Wireless HLI Connectivity

Cirrus Hybrid Supports a full range of networking capabilities. From Wired and Wireless HLI, Wired IP, Modbus, etc...