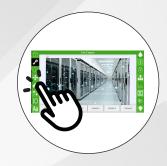

#### Full Color Touchscreen

The Hybrid gives you complete control and programming via a large 7" built-in touch screen. The touch screen has multi-level security access and allows you to view, monitor, program, and maintain your detector at the touch of your finger.