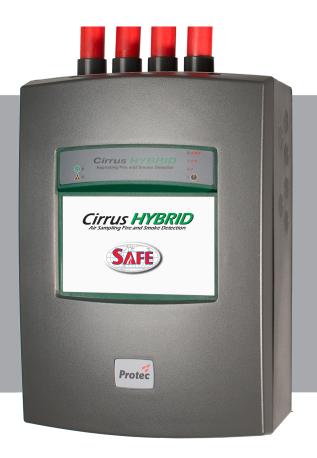

#### Full Color Touchscreen

The Hybrid gives you complete control and programming via a large 7" built-in touch screen. The touch screen has multi-level security access and allows you to view, monitor, program, and maintain your detector at the touch of your finger.

# Wired or Wireless HLI Connectivity

Cirrus Hybrid Supports a full range of networking capabilities. From Wired and Wireless HLI, Wired IP, Modbus, etc...

## Hybrid Features

- Two Technologies
- "Smart Signal" Analysis
- No False Alarms
- Built-In Cross-Zoning
- Touchscreen Display
- 1, 2, 3, or 4 Zones
- Up to 6 IP Cameras
- HLI/Wired IP/Modbus
- Built-In Service Videos