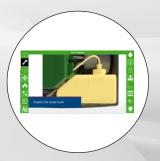

#### Built-In Troubleshooting Videos

Hybrid contains videos explaining troubleshooting, and how to make repairs. Not only the typical display faults as found on other detectors but actual repair videos on how to easily correct any issues that may arise.