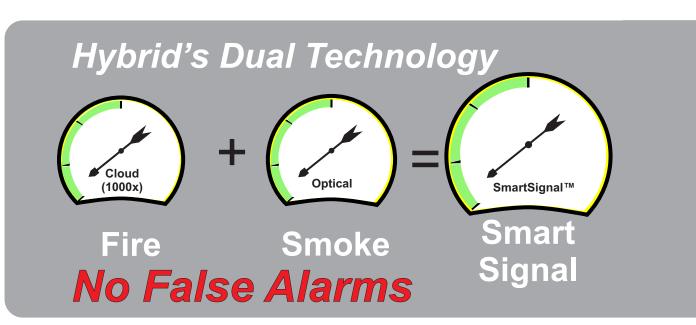

# Cirrus HYBRID

Air Sampling Fire and Smoke Detection

**Hybrid Air Sampling** 

Hybrid uses a powerful fan to draw air back from the hazard area to analyze with not just one but two forms of early fire detection. This new Hybrid detection technology ensures the earliest presmoke (over-heating) fire detection and the earliest visible smoke detection combine to give you a single "Smart Signal." This eliminate false alarms, and ensures your facility has the most advanced and earliest detection. Period!

#### **Dual Technology**

The Hybrid is the first early warning detector to give you both early warning fire detection and early warning visible smoke detection from a single detector. Now the combined technologies provide a "Smart Signal" to safeguard your facility.

## True Early Warning

By being able to distinguish both pre-smoke fire conditions and traditional early warning visible smoke, Hybrid has advanced early warning fire technology into a new level of "True" early warning fire detection. As never before, we can now make decisions based on the level of early warning fire and early warning smoke in your facility without false alarms.