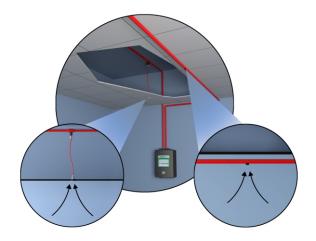

## **Cross-Zoning**

Hybrid has the ability to make decisions based on the earliest fire and smoke levels we can safely cross-zone two technologies in one pipe or one technology in two different pipes giving you the ability to safely send a signal to a suppression system.

#### **Cross-Zoning**

The Hybrid is the first early warning detector to offer the ability to cross-zone it's two detection technologies, and safely send a signal to your fire suppression system.