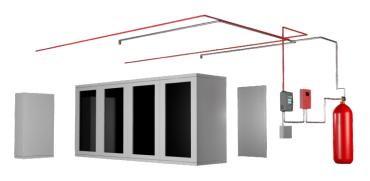

#### TeleComm/Data

The Cirrus Hybrid's multiple zones allow you to protect your Tele-comm or Data Center's interstitial space, subfloor, and cabinets all with a single detector

## **Cross-Zoning**

Hybrid has the ability to make decisions based on the earliest fire and smoke levels we can safely cross-zone two technologies in one pipe or one technology in two different pipes giving you the ability to safely send a signal to a suppression system.

#### **Cross-Zoning**

The Hybrid is the first early warning detector to offer the ability to cross-zone it's two detection technologies, and safely send a signal to your fire suppression system.