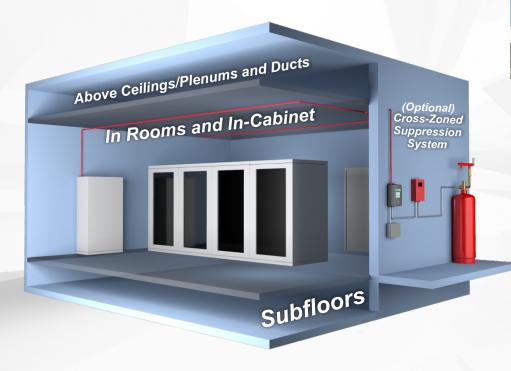

## **Cross-Zoning**

Hybrid has the ability to make decisions based on the earliest fire and smoke levels we can safely cross-zone two technologies in one pipe or one technology in two different pipes giving you the ability to safely send a signal to a suppression system.

#### TeleComm/Data

The Cirrus Hybrid's multiple zones allow you to protect your Tele-comm or Data Center's interstitial space, subfloor, and cabinets all with a single detector

#### **Cross-Zoning**

The Hybrid is the first early warning detector to offer the ability to cross-zone it's two detection technologies, and safely send a signal to your fire suppression system.